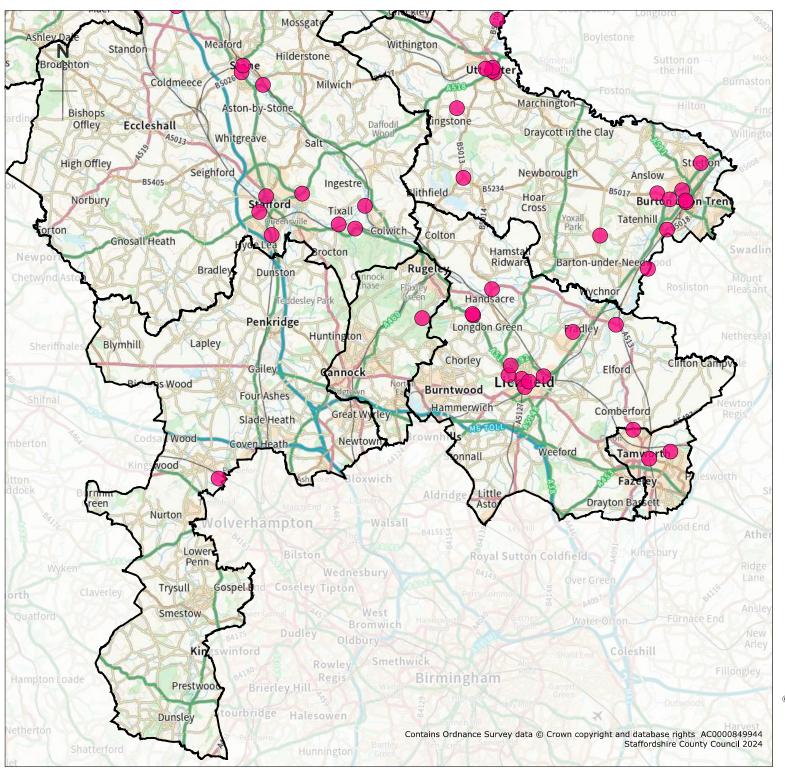

## Proposed Integrated Transport Improvements 24/25

District boundary

Scale: 1:290000

© Crown Copyright and database rights 2024. Ordnance Survey AC0000849944
You are not permitted to copy, sub-license, distribute or sell any form of
this data to third parties in any form. Use of this data is subject to the terms
and conditions shown at www.staffordshire.gov.uk/maps
Staffordshire County Council, 01/02/2024.
Aerial photography copyright Airbus 2024.