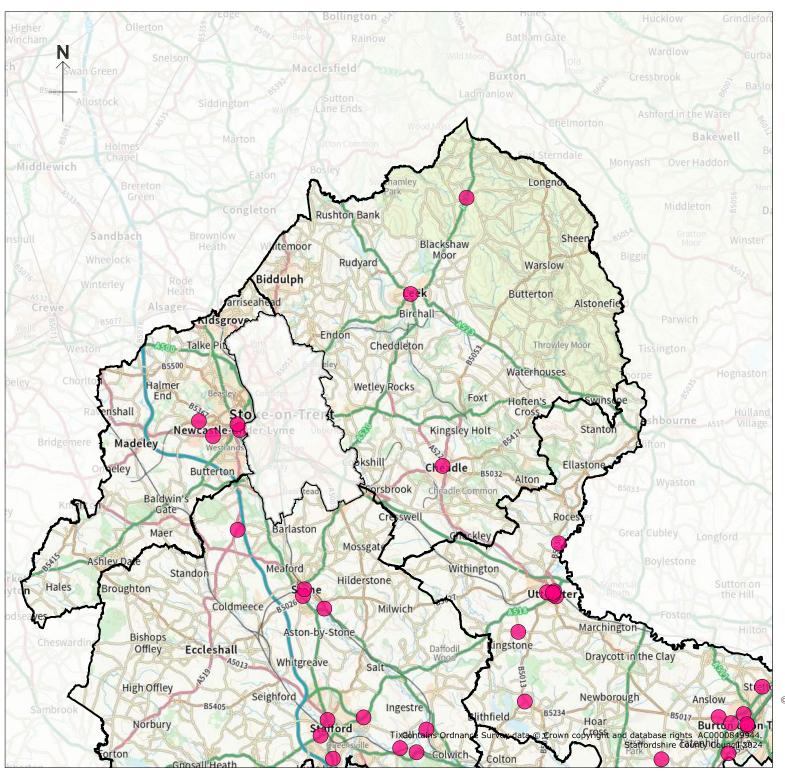

## Proposed Integrated Transport Improvements 24/25

District boundary

Scale: 1:290000

© Crown Copyright and database rights 2024. Ordnance Survey AC0000849944. You are not permitted to copy, sub-license, distribute or sell any form of this data to third parties in any form. Use of this data is subject to the terms and conditions shown at www.staffordshire.gov.uk/maps Staffordshire County Council, 01/02/2024. Aerial photography copyright Airbus 2024.